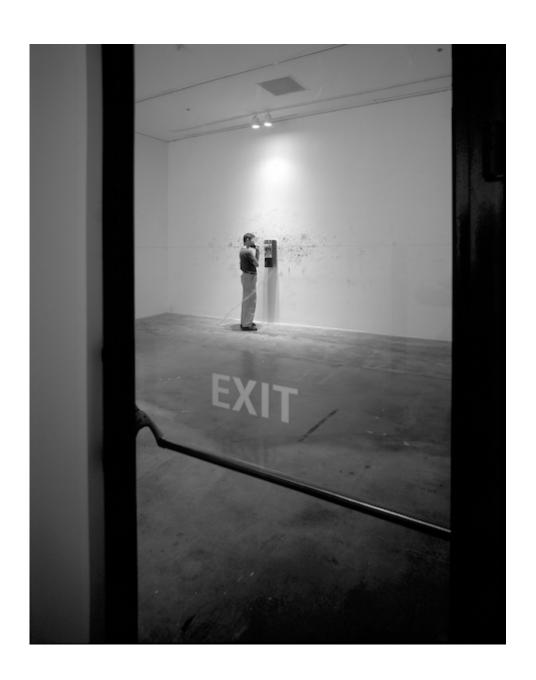

| Untitled   New Works Miami 2001 site-specific graphite wall drawing, free pay phone (lo and international calls) and panic door; Miami Art Museum (later PAMM), Miami, Florida     | cals |
|------------------------------------------------------------------------------------------------------------------------------------------------------------------------------------|------|
| "The artist's handling of "hyperspace" is impregnated by an action factor central to his artistic and political system. The total flux of images set against perpetual horizons is |      |
|                                                                                                                                                                                    | 22   |
|                                                                                                                                                                                    | 44   |

invariably countered by a device introduced to distract or dislocate. In his 2001 installation at the Miami Art Museum, the drawings on the museum walls encountered a challenging counterpart in the form of a public telephone. Visitors could call anywhere in the world for five minutes. Crayons next to the telephone encouraged callers to write down their comments, typical of the graffiti of the telephone booths. In this context, the spectator recovered his critical distance, his individual and collective temporality; instead of simulated illusions, hypnosis was transformed into action, into experience."