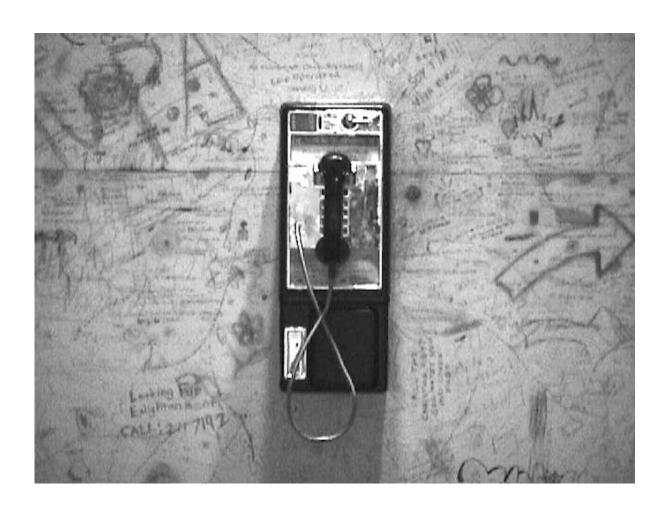

invariably countered by a device introduced to distract or dislocate. In his 2001 installation at the Miami Art Museum, the drawings on the museum walls encountered a challenging counterpart in the form of a public telephone. Visitors could call anywhere in the world for five minutes. Crayons next to the telephone encouraged callers to write down their comments, typical of the graffiti of the telephone booths. In this context, the spectator recovered his critical distance, his individual and collective temporality; instead of simulated illusions, hypnosis was transformed into action, into experience."